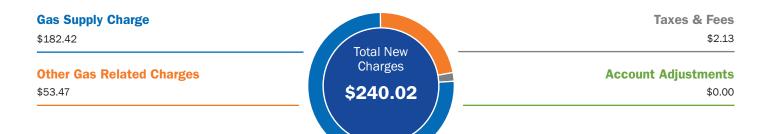

#### **For Customer Care:**

Email Gascustomercare@Constellation.com
Phone 844.200.3GAS(844.200.3427)

Web site www.constellation.com

| SUMMARY CHARGES           |          |
|---------------------------|----------|
| ■ Gas Supply Charges      | \$182.42 |
| Other Gas Related Charges | \$53.47  |
| Account Adjustments       | \$0.00   |
| ■ Taxes                   | \$2.13   |
| Total New Charges         | \$240.02 |
|                           |          |